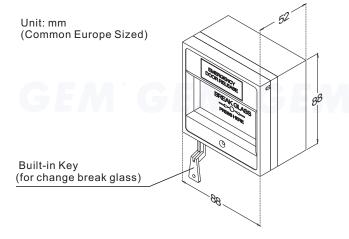

### Specifications

Dimensions: 88x88x52 mm Contact Resistance: 150m Switch rated: 3A@125V~

No need to power in. It has a double pole switch for monitoring in case of emergency when glass is broken; the contacts change from N/C to N/O..